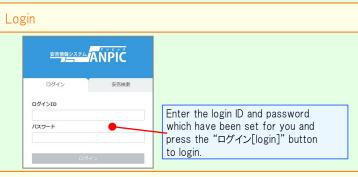

# **ANPIC Simple Operation Guide: Web**

Login ID: [Students] Student ID number [Staff]Staff ID number Password : Password registered on the initial registration page