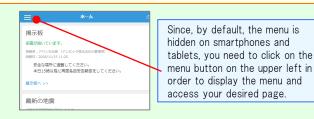

# **ANPIC Simple Operation Guide: Web**



Login ID: [Students] Student ID number [Staff]Staff ID number Password : Password registered on the initial registration page



#### How to display the menu



## Registering or changing e-mail address or password



### Edit basic information

To change the name, organization information, or login ID, please contact the administrator.

#### Report safety situation When reporting from e-mail When reporting from the website Subject:安否状況をお知らせください . (Please report your safety situation アバンセ花子 新潟大学 アバンセ花子様 組織: 経理課 揭示板 権限:一般ユーザ-地震が発生しまた。(An earthquake has occurred.) 袋アカウント設定 余震が続い 以下のURLをクリックして、安否状況を報告 椎限切替 投稿者:7 XII-してください。(Please visit the following URL and 投稿日:2 report your safety situation.) ↑ ホーム 安全加 本日1 https://anpic\*.jecc.jp/\*\*\*\*\*\*\*/ \* 安否報告 T ●上記URLにアクセスできない場合は 🧕 安否検索 揭示板/ こちらからし(If you are unable to access the above 📮 揭示板 URL, please report your safety situation here.) 最新の http://anpic \*.jecc.jp/ \* \* \* \* \* \* \* \* 自動安否確認 Acce