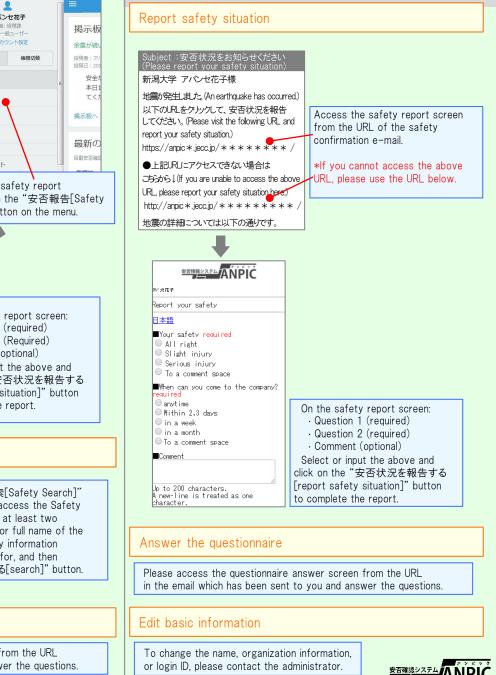

#### Report safety situation When reporting from e-mail When reporting from the website Subject:安否状況をお知らせください . (Please report your safety situation アバンセ花子 新潟大学 アバンセ花子様 組織: 経理課 揭示板 権限:一般ユーザ-地震が発生しまた。(An earthquake has occurred.) 袋アカウント設定 余震が続い 以下のURLをクリックして、安否状況を報告 椎限切替 投稿者:7 XII-してください。(Please visit the following URL and 投稿日:2 report your safety situation.) ↑ ホーム 安全加 本日1 https://anpic\*.jecc.jp/\*\*\*\*\*\*\*/ \* 安否報告 T ●上記URLにアクセスできない場合は 🧕 安否検索 揭示板/ こちらからし(If you are unable to access the above 📮 揭示板 URL, please report your safety situation here.) 最新の http://anpic \*.jecc.jp/ \* \* \* \* \* \* \* \* 自動安否確認 Access the safety report screen ■ ログアウト from the URL of the safety Access the safety report confirmation e-mail. screen from the "安否報告[Safety \*If you cannot access the above URL Report]" button on the menu. please use the URL below. Report your safety ◎ 日本語 ● English Name いた花子 アバンセ花子 On the safety report screen: Your safety required 日本語 • Question 1 (required) ○ All right Slight injury Question 2 (Required) 🔍 All right Serious injury · Comment (optional) ○ Slight injury To a comment space Select or input the above and When can you come to the click on the "安否状況を報告する company? require [report safety situation]" button eau i ne anytime anvt ime to complete the report. Within 2.3 days in a week 🔍 in a week in a mont 🔍 in a month 安否を検索する Comment 安否検索 From the "安否検索[Safety Search]" 安否情報を確認したい相手の氏名または氏名(よ み)を入力してください。 button on the menu, access the Safety Search screen, enter at least two あば letters of the name or full name of the person whose safety information you want to search for, and then 検索ヒット:3件 click on the "検索する[search]" button. アバンセ次郎(あばんせじろう) アパンセ太郎 (あばんせたろう) アバンセ花子 (あばんせはなこ) Answer the questionnaire

Please access the guestionnaire answer screen from the URL in the email which has been sent to you and answer the questions.

### Edit basic information

To change the name, organization information, or login ID, please contact the administrator.