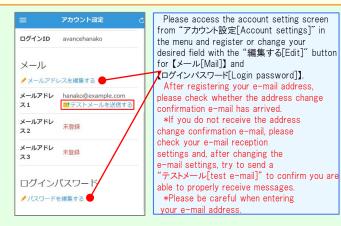

# **ANPIC Simple Operation Guide: Web**



Login ID: [Students] Student ID number [Staff]Staff ID number Password : Password registered on the initial registration page



#### How to display the menu



## Registering or changing e-mail address or password



### Edit basic information

To change the name, organization information, or login ID, please contact the administrator.

#### Report safety situation When reporting from e-mail When reporting from the website Subject:安否状況をお知らせください . (Please report your safety situation アバンセ花子 新潟大学 アバンセ花子様 組織: 経理課 揭示板 権限:一般ユーザ-地震が発生しまた。(An earthquake has occurred.) 袋アカウント設定 余震が続い 以下のURLをクリックして、安否状況を報告 椎限切替 投稿者:7 XII-してください。(Please visit the following URL and 投稿日:2 report your safety situation.) ↑ ホーム 安全加 本日1 https://anpic\*.jecc.jp/\*\*\*\*\*\*\*/ \* 安否報告 T ●上記URLにアクセスできない場合は 🧕 安否検索 揭示板/ こちらからし(If you are unable to access the above 📮 揭示板 URL, please report your safety situation here.) 最新の http://anpic \*.jecc.jp/ \* \* \* \* \* \* \* \* 自動安否確認 Access the safety report screen ■ ログアウト from the URL of the s