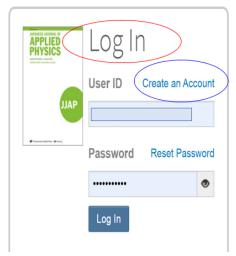

# Japanese Journal of Applied Physics (Special Issues)

If you already have an account, please log in. If not, you will need to create an account. It only takes a few minutes.

If you are unsure about whether or not you have an account, or have forgotten your password, go to the Reset Password screen.