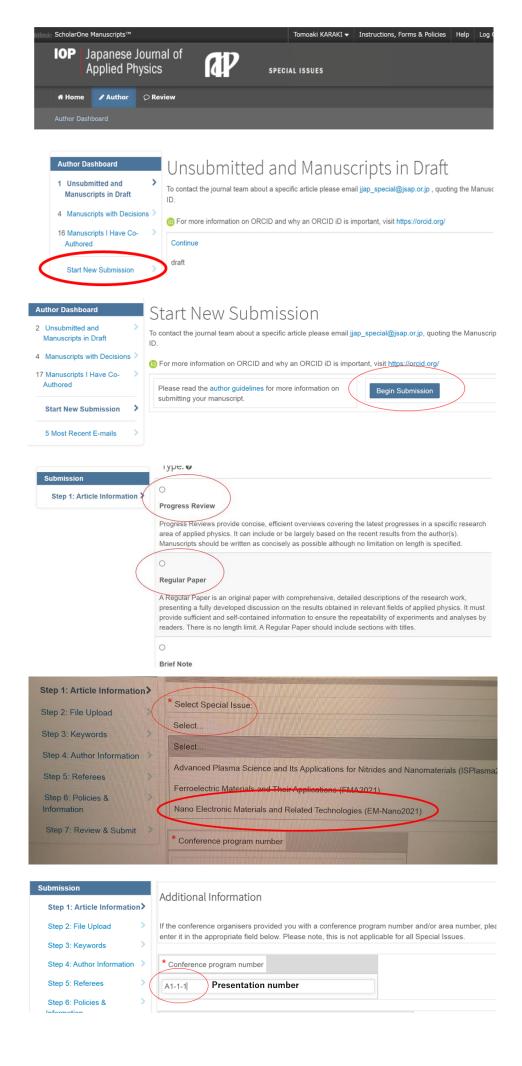

### Submission options

Submissions of articles to the *Japanese Journal of Applied Physics* (JJAP) are managed through an online peer-review system—ScholarOne Manuscripts.

A different ScholarOne site is used for regular issues and special issues of JJAP. Please use the buttons below to access the appropriate site for your submission

Submit an article to JJAP Regular Issues

Submit an article for JJAP Special Issues