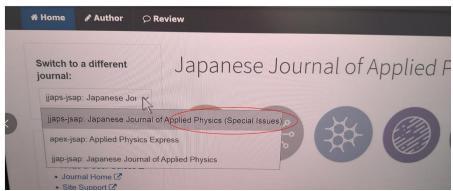

# Japanese Journal of Applied Physics (Special Issues)

If you already have an account, please log in. If not, you will need to create an account. It only takes a few minutes.

If you are unsure about whether or not you have an account, or have forgotten your password, go to the Reset Password screen.